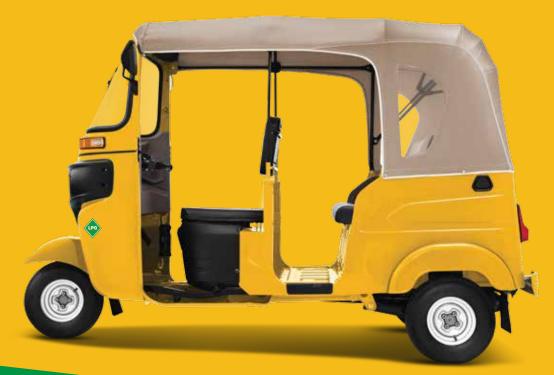

# THE ALL-NEW ŔĔ

# WORLD'S NO.1 3W WITH 10 UPGRADES

NEW BODY STYLING

MP3 & RADIO

BRAKE PEDAL FOOTREST

BIGGER ORVM

NEW DASHBOARD

IMPROVED REAR GRILL

NEW HOOD WITH TRANSPARENT PASSENGER SECTION

CLEAR LENS

NEW HAND START MECHANISM

BODY CUT FOR COMFORTABLE RIDE